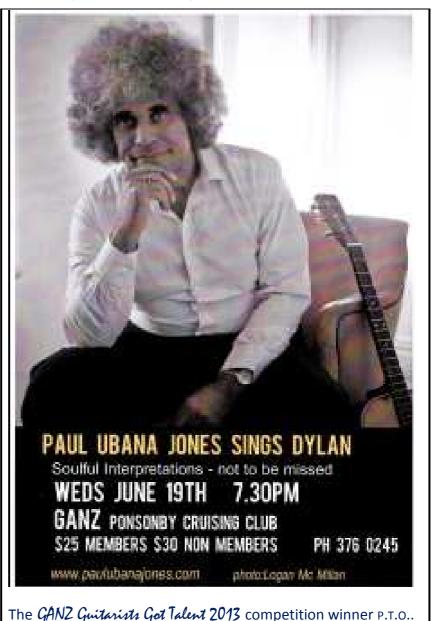

The GANZ Guitarists Got Talent 2013 competition was won by Jesse Sheehan, 2<sup>nd</sup> place Peter Neumegen, 3<sup>rd</sup> place Carl McWilliams. Congratulations.

Thank you to all ten entrants. The others were Shayle Allen (last year's winner), Ian Hockaday, Joe Jacobson, Dennis Reeve, Rob H Strickland, Eric Taylor and The Muse (Val Cole)

All entrants went home with a prize, thanks to our sponsors

The Mojo Room, Lyn McAllister Music and Direct-Imports.

Thanks also to our Judges; Reg, Dave and Norris, and to Val for organising the event.

www.platinummusiccreations.com